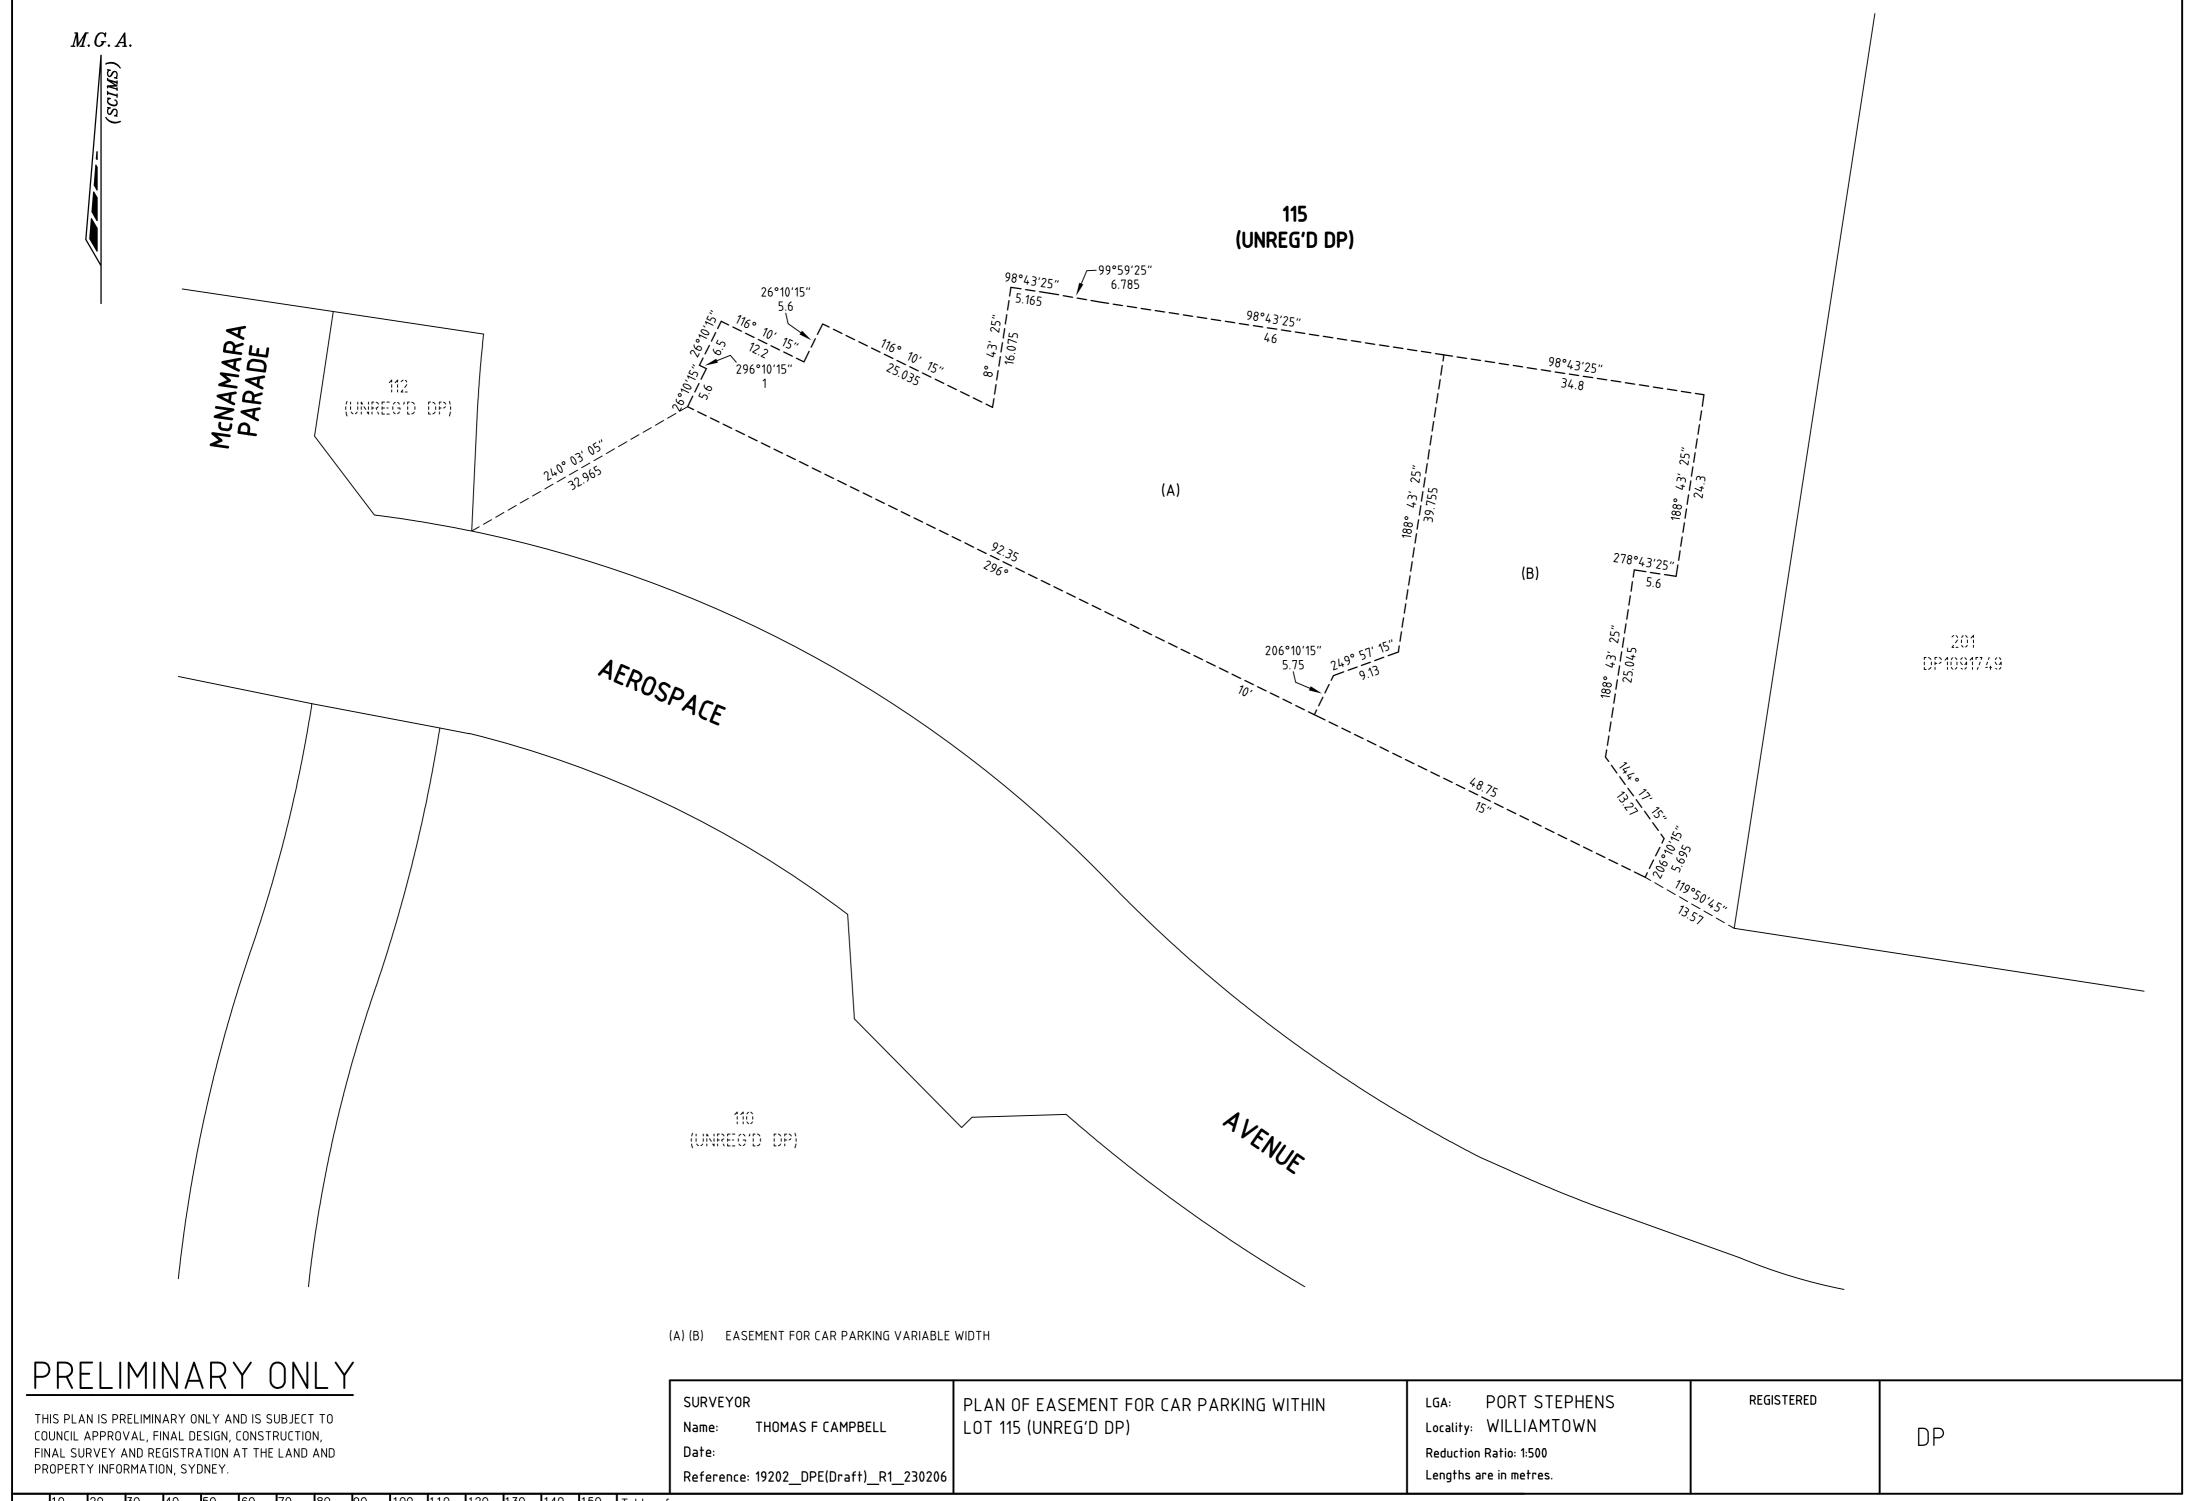

| PLAN FORM 6 (2019)                                                                                                                                                                                                                                 | DEPOSITED PLAN ADMINISTRATION SHEET Sheet 1 of 3 sheet |                                                                                                                                                      | Sheet 1 of 3 sheet(s)                                   |                                                                                 |  |
|----------------------------------------------------------------------------------------------------------------------------------------------------------------------------------------------------------------------------------------------------|--------------------------------------------------------|------------------------------------------------------------------------------------------------------------------------------------------------------|---------------------------------------------------------|---------------------------------------------------------------------------------|--|
| Office Use Only Registered:                                                                                                                                                                                                                        |                                                        | THIS PLAN IS PI                                                                                                                                      | IMINARY RELIMINARY ONLY AND IS EVAL, FINAL DESIGN, CONS | SUBJECT TO                                                                      |  |
| Title System:                                                                                                                                                                                                                                      |                                                        | FINAL SURVEY                                                                                                                                         | AND REGISTRATION AT TH<br>DRMATION, SYDNEY.             |                                                                                 |  |
| PLAN OF EASEMENT FOR CAR                                                                                                                                                                                                                           |                                                        | LGA:                                                                                                                                                 | PORT STEP                                               | HENS                                                                            |  |
| PARKING WITHIN LOT 115<br>(UNREG'D DP)                                                                                                                                                                                                             |                                                        | Locality:                                                                                                                                            | WILLIAMTO                                               | VN                                                                              |  |
|                                                                                                                                                                                                                                                    |                                                        | Parish: STOCKTON                                                                                                                                     |                                                         |                                                                                 |  |
|                                                                                                                                                                                                                                                    |                                                        | County:                                                                                                                                              | GLOUCESTE                                               | ER                                                                              |  |
|                                                                                                                                                                                                                                                    | Certificate                                            | Crown                                                                                                                                                | Lands NSW/Wes                                           | tern Lands Office Approval                                                      |  |
| I, THOMAS F CAMPBELL of Delfs Lascelles Pty Ltd, 260 Maitland Road Mayfield 2304                                                                                                                                                                   |                                                        | approving thi                                                                                                                                        | s plan certify that all i                               | (Authorised Officer) in necessary approvals in regard to erein have been given. |  |
| a surveyor registered under the Surveying and Spatial Information Act 2002, certify that:                                                                                                                                                          |                                                        |                                                                                                                                                      |                                                         |                                                                                 |  |
| *(a) The land shown in the plan was surveyed in accordance with the Surveying and Spatial Information Regulation 2017, is accurate and                                                                                                             |                                                        | Date:                                                                                                                                                |                                                         |                                                                                 |  |
| the survey was completed on .  *(h) The part of the land shown in                                                                                                                                                                                  |                                                        | File Number:                                                                                                                                         |                                                         |                                                                                 |  |
| *(b) The part of the land shown in the plan (*being/*excluding **)  EASEMENT & CONNECTIONS  was surveyed in accordance with the Surveying and Spatial  Information Regulation 2017, the part surveyed is accurate and the survey was completed on, |                                                        | Office:                                                                                                                                              |                                                         |                                                                                 |  |
| compiled in accordance with the                                                                                                                                                                                                                    |                                                        |                                                                                                                                                      | Subdivision                                             | n Certificate                                                                   |  |
| *(c) The land shown in this plan was compiled in accordance with the Surveying and Spatial Information Regulation 2017.                                                                                                                            |                                                        | I, *Authorised Person/*General Manager/*Registered Certifier, certify tha<br>the provisions of section 6.15 of the <i>Environmental Planning and</i> |                                                         |                                                                                 |  |
| Datum Line:'X' - 'Y'                                                                                                                                                                                                                               |                                                        | Assessment A                                                                                                                                         |                                                         | satisfied in relation to the proposed                                           |  |
| Type: *Urban/ <del>*Rural</del>                                                                                                                                                                                                                    |                                                        |                                                                                                                                                      |                                                         |                                                                                 |  |
| The terrain is *Level-Undulating / *                                                                                                                                                                                                               | *Steep-Mountainous.                                    | Signature: Accreditation number:                                                                                                                     |                                                         |                                                                                 |  |
| Signature:                                                                                                                                                                                                                                         | Dated <sup>.</sup>                                     | Consent Authority:                                                                                                                                   |                                                         |                                                                                 |  |
| Surveyor Identification No:                                                                                                                                                                                                                        |                                                        | Date of endorsement:                                                                                                                                 |                                                         |                                                                                 |  |
| Surveyor registered under the Surveying and Spatial information Act 2002                                                                                                                                                                           |                                                        | Subdivision Certificate number:                                                                                                                      |                                                         |                                                                                 |  |
|                                                                                                                                                                                                                                                    |                                                        | File number:                                                                                                                                         |                                                         |                                                                                 |  |
| * Strike through if inapplicable.  ** Specify the land actually surveyed or specify any land shown in the plan that is not the subject of the survey.                                                                                              |                                                        | * Strike through i                                                                                                                                   | f inapplicable                                          |                                                                                 |  |
| Plans used in the preparation of survey/compilation.                                                                                                                                                                                               |                                                        | Statements of intention to dedicate public roads, create public reserves and drainage reserves, acquire/resume land.                                 |                                                         |                                                                                 |  |
| Surveyor's Reference: 1920                                                                                                                                                                                                                         | 2 DPE(Draft) R1 230206                                 | Signatures, S                                                                                                                                        |                                                         | B Statements should appear on                                                   |  |
| Surveyor's Reference: 19202_DPE(Draft)_R1_230206                                                                                                                                                                                                   |                                                        | PLAN FORM 6A                                                                                                                                         |                                                         |                                                                                 |  |